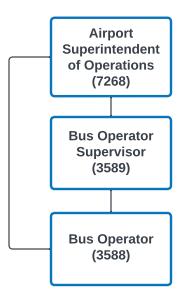

## **BUS OPERATOR (3588)**

The following information is being given to describe potential opportunities as a **Bus Operator**. The career ladder that this title commonly follows has been illustrated in the diagram below. With specific types of experience, promotional or lateral movement between these lines is also possible. You may view the <u>class specification</u> or <u>job bulletin</u> for each title within the career ladder to review specific information about each job. It is encouraged to examine the options available, to be able to promote for what you qualify for. You may also visit the <u>Personnel Department's website</u> for additional information related to jobs available within the City of Los Angeles.